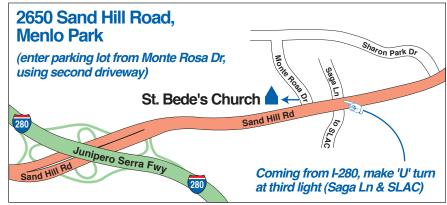

## SATURDAY, FEBRUARY 6 3:00 — 6:00 pm St. Bede's Church Hall, Menlo Park

**Proof of Vaccination** 

and N94, KN94, or KN95 masks are required. If you forget yours, we will have masks for you.

All-Request Party — \$10.00 donation requested MC'd by Ellie Wiener, Clem Dickey, Alicia LaFetra, and Lisa Michael