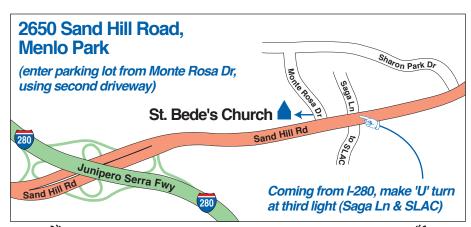

## SATURDAY, May 12, 2018 St. Bede's Church Hall, Menlo Park

7:15 – 8:00 pm: FREE: Pre-Party Workshop with Ann Kleiman &

Lon Radin teaching a Serbian dance

from the Heritage Festival

8:00 - 10:30 pm: ALL-REQUEST PARTY (\$9.00)