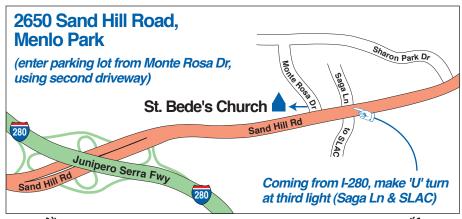

## SATURDAY, February 10, 2018 St. Bede's Church Hall, Menlo Park

7:30 – 8:00 pm: Advanced Dance Pre-Party Workshop

with Yale & Marcia teaching Simcha G'dola

(non-partner Israeli dance)

8:00 – 10:30 pm: ALL-REQUEST PARTY (\$9.00) MC'd by Hollis and Lon Radin